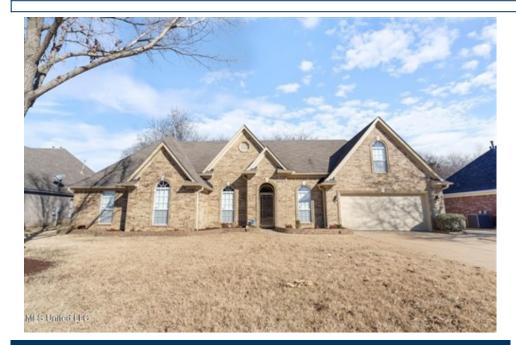

## 2734 Pyramid Dr, Southaven, MS 38672

Beds: 5 | Baths: 3 Full

MIS#: 4101598

Single Family | 2,177 ft<sup>2</sup> | Lot: 13,939 ft<sup>2</sup> More Info: 2734PyramidDr.IsForSale.com

Jennie Holliday (901) 334-6961 (moblie) (662) 548-2000 (office) holliday@collins-maury.com https://www.hollidaysellshomes.com

Coldwell Banker Collins-Maury 3276 Goodman Rd E Southaven, MS 38672 (662) 548-2000

Stunning 5-Bedroom Home with incredible Updates Ideally located just minutes from everything you need. This move in ready home offers a spacious floor plan with 4 bedrooms on main level & a Bonus/5 bedroom upstairs, plus a full bath. The home has been meticulously updated, including fresh interior paint, new ceiling fans, new kitchen & dining room chandeliers. The modern kitchen comes with updated appliances (all replace just 3 years ago), backsplash, pantry & features a breakfast area with a window overlooking the spacious, fenced backyard. perfect for entertaining, the backyard boasts a hugh deck, a standout feature is the 25x25lighted basketball court installed 3.5 years ago & plenty of room for family & friends to gather. This home also has a cozy great room with a gas log fireplace, formal dining room, Master bath with a separate tub & walk-in shower (total shower & shower fixtures replaced 11/4/2024), double sinks. additional highlight include: vinyl plank flooring (installed 3 years ago), new bedroom carpet, new water heater, Downstair HVAC system (replace 3 years old), 3 new toilets in the bathrooms. exterior of house was painted about three years ago, all blinds installed 3 years ago, Don't miss your chance to schedule a showing today & see everything this wonderful home has to offer