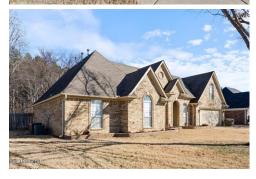

## 2734 Pyramid Dr, Southaven, MS 38672

Beds: 5 | Baths: 3 Full

MIS#: 4101598

Single Family | 2,177 ft<sup>2</sup> | Lot: 13,939 ft<sup>2</sup> More Info: 2734PyramidDr.IsForSale.com

Jennie Holliday (901) 334-6961 (moblie) (662) 548-2000 (office) holliday@collins-maury.com https://www.hollidaysellshomes.com

Coldwell Banker Collins-Maury 3276 Goodman Rd E Southaven, MS 38672 (662) 548-2000

Stunning 5-Bedroom Home with incredible Updates Ideally located just minutes from everything you need. This move in ready home offers a spacious floor plan with 4 bedrooms on main level & a Bonus/5 bedroom upstairs, plus a full bath. The home has been meticulously updated, including fresh interior paint, new ceiling fans, new kitchen & dining room chandeliers. The modern kitchen comes with updated appliances (all replace just 3 years ago), backsplash, pantry & features a breakfast area with a window overlooking the spacious, fenced backyard. perfect for entertaining, the backyard boasts a hugh deck, a standout feature is the 25x25lighted basketball court installed 3.5 years ago & plenty of room for family & friends to gather. This home also has a cozy great room with a gas log fireplace, formal dining room, Master bath with a separate tub & walk-in shower (total shower & shower fixtures replaced 11/4/2024), double sinks. additional highlight include: vinyl plank flooring (installed 3 years ago), new bedroom carpet, new water heater, Downstair HVAC system (replace 3 years old), 3 new toilets in the bathrooms. exterior of house was painted about three years ago, all blinds installed 3 years ago, Don't miss your chance to schedule a showing today & see everything this wonderful home has to offer